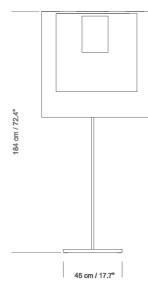

| APROXIMATE WEIGHT (unpacked):<br>(1.) MOARÉ Table Lamp<br>(2.) MOARÉ Floor Lamp<br>(3.) MOARÉ Hanging Lamp<br>(4.) MOARÉ Wall Lamp | 9,3kg<br>24,8kg<br>8kg<br>2,7kg |
|------------------------------------------------------------------------------------------------------------------------------------|---------------------------------|
| TECHNICAL CHARACTERISTICS:<br>Bulbholder:<br>Light source:                                                                         | E27/E26                         |

(2.) MOARÉ Floor Lamp

(3.) MOARÉ Hanging Lamp

(4.) MOARÉ Wall Lamp