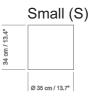

## LAMPSHADE:

The Soltis lampshades are available in 4 sizes S, M, L and X. which

- depends on the Moaré lamp's type.

(1) Lampshade is available with the sizes S and M.
S:Available in white, grey and red.
M:Available in white, grey, red and black.
(2.) Lampshade is available with the sizes M, L and X in color grey, red and black.

- (3.) Lampshade is available with the sizes S, M, L and X.
- S:Ávailable in white, grey and red.

 M. L and X: Available in white, grey, red and black.
 (4.) Lampshade is available in white for interior and white, red, grey or black for exterior.