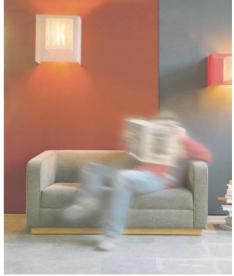

## STRUCTURE:

(1.,2.,3.,4.) Structure with cylindrical acrylsatiné methacrylate diffuser.

(1.,2.) Aliminium finished in graphite color.

- (3., 4.) Metallic structure in graphite color.(3.) Includes matt square graphite ceiling rosette.

- (3.) Lampshade is available with the sizes S, M, L and X.
- S:Ávailable in white, grey and red.

 M. L and X: Available in white, grey, red and black.
 (4.) Lampshade is available in white for interior and white, red, grey or black for exterior.