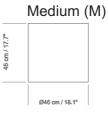

## LAMPSHADE:

The Soltis lampshades are available in 4 sizes S, M, L and X. which

- depends on the Moaré lamp's type.

(1) Lampshade is available with the sizes S and M.
S:Available in white, grey and red.
M:Available in white, grey, red and black.
(2.) Lampshade is available with the sizes M, L and X in color grey, red and black.

- (3.) Lampshade is available with the sizes S, M, L and X.
- S:Ávailable in white, grey and red.

 M. L and X: Available in white, grey, red and black.
 (4.) Lampshade is available in white for interior and white, red, grey or black for exterior.