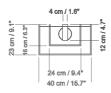

## STRUCTURE:

(1.,2.,3.,4.) Structure with cylindrical acrylsatiné methacrylate diffuser.

(1.,2.) Aliminium finished in graphite color.

- (3., 4.) Metallic structure in graphite color.(3.) Includes matt square graphite ceiling rosette.

## LAMPSHADE:

The Soltis lampshades are available in 4 sizes S, M, L and X. which

- depends on the Moaré lamp's type.

(1) Lampshade is available with the sizes S and M.
S:Available in white, grey and red.
M:Available in white, grey, red and black.
(2.) Lampshade is available with the sizes M, L and X in color grey, red and black.

- (3.) Lampshade is available with the sizes S, M, L and X.
- S:Ávailable in white, grey and red.

 M. L and X: Available in white, grey, red and black.
 (4.) Lampshade is available in white for interior and white, red, grey or black for exterior.