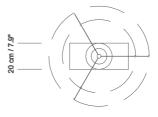

## LAMPSHADE:

The Soltis lampshades are available in 4 sizes S, M, L and X. which

- depends on the Moaré lamp's type.

(1) Lampshade is available with the sizes S and M.
S:Available in white, grey and red.
M:Available in white, grey, red and black.
(2.) Lampshade is available with the sizes M, L and X in color grey, red and black.

- (3.) Lampshade is available with the sizes S, M, L and X.
- S:Ávailable in white, grey and red.

 M. L and X: Available in white, grey, red and black.
 (4.) Lampshade is available in white for interior and white, red, grey or black for exterior.