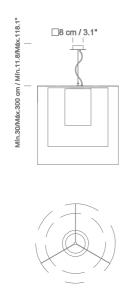

## STRUCTURE:

(1.,2.,3.,4.) Structure with cylindrical acrylsatiné methacrylate diffuser.

(1.,2.) Aliminium finished in graphite color.

- (3., 4.) Metallic structure in graphite color.(3.) Includes matt square graphite ceiling rosette.

## LAMPSHADE:

The Soltis lampshades are available in 4 sizes S, M, L and X. which

- depends on the Moaré lamp's type.

(1) Lampshade is available with the sizes S and M.
S:Available in white, grey and red.
M:Available in white, grey, red and black.
(2.) Lampshade is available with the sizes M, L and X in color grey, red and black.

- (3.) Lampshade is available with the sizes S, M, L and X.
- S:Ávailable in white, grey and red.

 M. L and X: Available in white, grey, red and black.
 (4.) Lampshade is available in white for interior and white, red, grey or black for exterior.