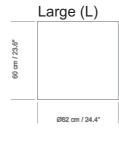

## LAMPSHADE:

The Soltis lampshades are available in 4 sizes S, M, L and X. which

- depends on the Moaré lamp's type.

(1) Lampshade is available with the sizes S and M.
S:Available in white, grey and red.
M:Available in white, grey, red and black.
(2.) Lampshade is available with the sizes M, L and X in color grey, red and black.

- (3.) Lampshade is available with the sizes S, M, L and X.
- S:Ávailable in white, grey and red.

 M. L and X: Available in white, grey, red and black.
 (4.) Lampshade is available in white for interior and white, red, grey or black for exterior.