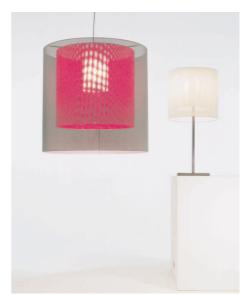

# Table, Floor, Hanging and Wall Lamp 2003

GENERAL DESCRIPTION: The MOARE lamp, originally designed in 2003, is based on the fact that its superimposed shades cause an optical effect of asymmetric waters, known as the Moiré effect. Since then new formats, supports, colours and sizes have been added, so the current SERIE MOARE deploys numerous combinations to satisfy very different applications: from large public spaces to the more domestic uses. In 2008 a black shade was added which creates a similar effect to that of the grey shade but more contrasted, highlighting even more the lights and the shadows by which the true night owl loves to be surrounded.

## LAMPSHADE:

The Soltis lampshades are available in 4 sizes S, M, L and X. which

- depends on the Moaré lamp's type.

(1) Lampshade is available with the sizes S and M.
S:Available in white, grey and red.
M:Available in white, grey, red and black.
(2.) Lampshade is available with the sizes M, L and X in color grey, red and black.

- (3.) Lampshade is available with the sizes S, M, L and X.
- S:Ávailable in white, grey and red.

 M. L and X: Available in white, grey, red and black.
 (4.) Lampshade is available in white for interior and white, red, grey or black for exterior.

#### Soltis lampshade technical specifications:

Composed of 37% polyester and two sided fireproof PVC cover, 0,49mm total thicknes (10%), 380g/m (5%), with a acrylic glaze finish at two sides. Fireproofing with a mixture of fireproof and laminate materials.