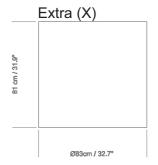

## LAMPSHADE:

The Soltis lampshades are available in 4 sizes S, M, L and X. which

- depends on the Moaré lamp's type.

(1) Lampshade is available with the sizes S and M.
S:Available in white, grey and red.
M:Available in white, grey, red and black.
(2.) Lampshade is available with the sizes M, L and X in color grey, red and black.

- (3.) Lampshade is available with the sizes S, M, L and X.
- S:Ávailable in white, grey and red.

 M. L and X: Available in white, grey, red and black.
 (4.) Lampshade is available in white for interior and white, red, grey or black for exterior.