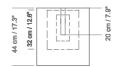

## STRUCTURE:

(1.,2.,3.,4.) Structure with cylindrical acrylsatiné methacrylate diffuser.

(1.,2.) Aliminium finished in graphite color.

- (3., 4.) Metallic structure in graphite color.(3.) Includes matt square graphite ceiling rosette.

## LAMPSHADE:

The Soltis lampshades are available in 4 sizes S, M, L and X. which

- depends on the Moaré lamp's type.

(1) Lampshade is available with the sizes S and M.
S:Available in white, grey and red.
M:Available in white, grey, red and black.
(2.) Lampshade is available with the sizes M, L and X in color grey, red and black.

- (3.) Lampshade is available with the sizes S, M, L and X.
- S:Ávailable in white, grey and red.

 M. L and X: Available in white, grey, red and black.
 (4.) Lampshade is available in white for interior and white, red, grey or black for exterior.