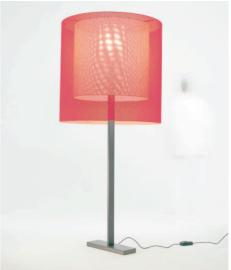

# Table, Floor, Hanging and Wall Lamp 2003

GENERAL DESCRIPTION: The MOARE lamp, originally designed in 2003, is based on the fact that its superimposed shades cause an optical effect of asymmetric waters, known as the Moiré effect. Since then new formats, supports, colours and sizes have been added, so the current SERIE MOARE deploys numerous combinations to satisfy very different applications: from large public spaces to the more domestic uses. In 2008 a black shade was added which creates a similar effect to that of the grey shade but more contrasted, highlighting even more the lights and the shadows by which the true night owl loves to be surrounded.

## LAMPSHADE:

The Soltis lampshades are available in 4 sizes S, M, L and X. which

- depends on the Moaré lamp's type.

(1) Lampshade is available with the sizes S and M.
S:Available in white, grey and red.
M:Available in white, grey, red and black.
(2.) Lampshade is available with the sizes M, L and X in color grey, red and black.

- (3.) Lampshade is available with the sizes S, M, L and X.
- S:Ávailable in white, grey and red.

 M. L and X: Available in white, grey, red and black.
 (4.) Lampshade is available in white for interior and white, red, grey or black for exterior.

#### Soltis lampshade technical specifications:

Composed of 37% polyester and two sided fireproof PVC cover, 0,49mm total thicknes (10%), 380g/m (5%), with a acrylic glaze finish at two sides. Fireproofing with a mixture of fireproof and laminate materials.