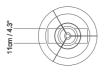

## LAMPSHADE:

The Soltis lampshades are available in 4 sizes S, M, L and X. which

- depends on the Moaré lamp's type.

(1) Lampshade is available with the sizes S and M.
S:Available in white, grey and red.
M:Available in white, grey, red and black.
(2.) Lampshade is available with the sizes M, L and X in color grey, red and black.