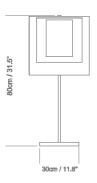

| APROXIMATE WEIGHT (unpacked):<br>(1.) MOARÉ Table Lamp<br>(2.) MOARÉ Floor Lamp<br>(3.) MOARÉ Hanging Lamp<br>(4.) MOARÉ Wall Lamp | 9,3kg<br>24,8kg<br>8kg<br>2,7kg |
|------------------------------------------------------------------------------------------------------------------------------------|---------------------------------|
| TECHNICAL CHARACTERISTICS:<br>Bulbholder:<br>Light source:                                                                         | E27/E26                         |

## OTHERS:

The luminaries are delivered in different packets. The assembly instructions are delivered with the product.

MOARÉ Table and hanging lamp

MOARÉ Floor Lamp

MOARÉ Wall Lamp

MOARÉ Lampshades

(1.) MOARÉ Table Lamp