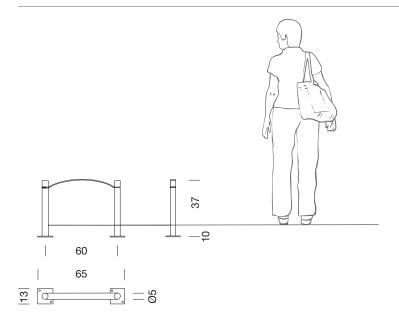

No functional maintenance is required.

(For further information log onto urbidermis.com)

**Applicable standards:** UNE-EN 13369, UNE-EN13198, UNE EN 771-3, UNE 7178, UNE 146507, EHE 08

Robert limit 1 module

Robert limit 4 modules

Sizes in cm