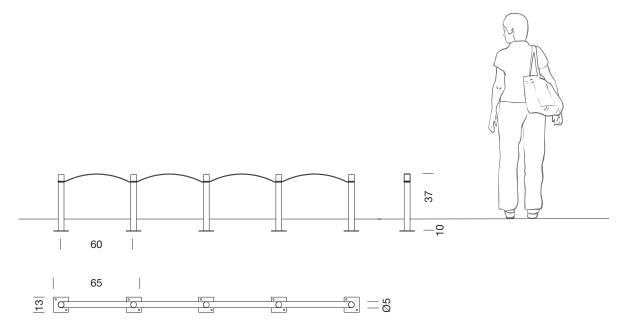

No functional maintenance is required.

(For further information log onto urbidermis.com)

**Applicable standards:** UNE-EN 13369, UNE-EN13198, UNE EN 771-3, UNE 7178, UNE 146507, EHE 08

Robert limit 1 module

Robert limit 4 modules

Sizes in cm