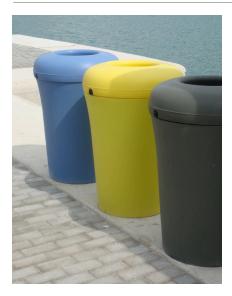

#### **Materials:**

Body and lid made of coloured polyethylene by rotomoulding in blue, yellow, green. Optional customised finish, logo and/or symbols. **Finishes:** 

Blue

ellow/

Green

\*The colors shown are merely indicative and may differ from reality. (Other colors available to order)

## Installation and maintenance:

Embedded in the ground and filled with sand for stability or anchored to pavement with expansion anchors. Delivered assembled and packaged. Instructions and anchor bolts are included.