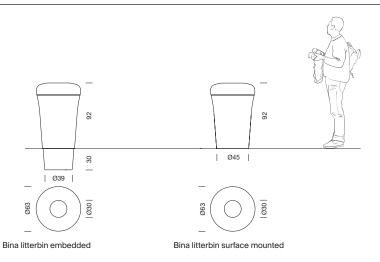

d made of coloured polyethylene by rotomoulding in blue, yellow, green. Optional customised finish, logo and/or symbols. **Finishes:** 







Blue

ellow/

Green

\*The colors shown are merely indicative and may differ from reality. (Other colors available to order)

\*\*See special finishes for marine environments

### Weight (kg):

9

### Capacity (I):

165.

## Installation and maintenance:

Embedded in the ground and filled with sand for stability or anchored to pavement with expansion anchors. Delivered assembled and packaged. Instructions and anchor bolts are included.

No functional maintenance is required, others than standard cleaning.

(For further information log onto urbidermis.com)

Applicable standards: UNE-EN 13369, UNE-EN13198, UNE EN 771-3, UNE 7178, UNE 146507, EHE 08.



Sizes in cm