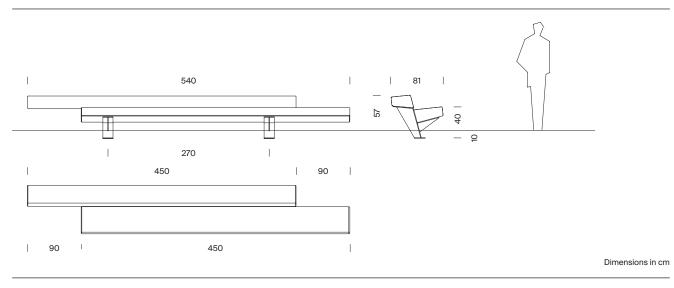

## Code: TRB11

**Materials:** Structural timber beams 4.50 m long with an approximate section of 20 x 40 cm made from glulam, protected with one-coat oil.

The supports are made of hot-dip galvanised shaped steel with painted finish, to which the two beams are fixed using steel screws with anti-rust protection.

Slats: Glulam larch. One-coat oil finish Structure: Galvanised steel. Painted RAL 9006 (Other colours available to order) Weight: 380 Kg.

**Installation:** Fixed using expansion anchors and a concrete cube,10 cm below ground level. The bench is delivered dismantled with assembly instructions. Screws and expansion anchors included with the support structures.