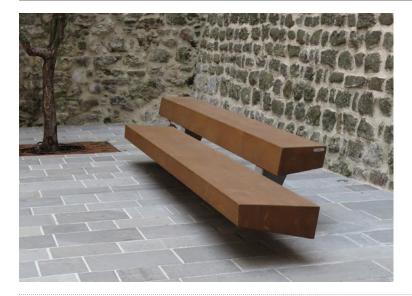

## Code: TRB11

**Materials:** Structural timber beams 4.50 m long with an approximate section of 20 x 40 cm made from glulam, protected with one-coat oil.

The supports are made of hot-dip galvanised shaped steel with painted finish, to which the two beams are fixed using steel screws with anti-rust protection.

Slats: Glulam larch. One-coat oil finish Structure: Galvanised steel. Painted RAL 9006 (Other colours available to order) Weight: 380 Kg.

**Installation:** Fixed using expansion anchors and a concrete cube,10 cm below ground level. The bench is delivered dismantled with assembly instructions. Screws and expansion anchors included with the support structures.