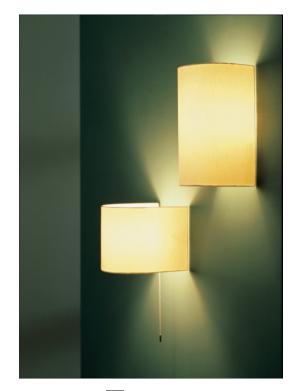

### **GENERAL DESCRIPTION**

A subtle wall fixture like a veil of light, with the geometrical simplicity intrinsic to the work of this pioneer of Spanish design. A spotlight singularized by the fine-woven linen covering the semicircular frame.

### LAMPSHADE

White linen lampshade.