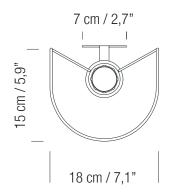

**APPROXIMATE WEIGHT (unpacked)** 

SINGULAR wall fixture

1kg / 2,2 lb

**TECHNICAL CHARACTERISTICS** 

Bulbholder:

E27/ E26

Light Source:

Self-ballasted micro globe compact fluorescent TCG-SE. 7-11W/825 EEC: A. Max. hgt. 85mm / 3,35"

## STRUCTURE

Chrome-plated structure.