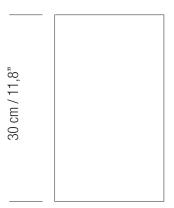

**APPROXIMATE WEIGHT (unpacked)** 

SINGULAR wall fixture

1kg / 2,2 lb

**TECHNICAL CHARACTERISTICS** 

Bulbholder:

E27/ E26

Light Source:

Self-ballasted micro globe compact fluorescent TCG-SE. 7-11W/825 EEC: A. Max. hgt. 85mm / 3,35"