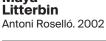

#### **Materials:**

Hinged lid made of AISI 316 electro polished stainless steel sheet with lock. AISI 304 expanded stainless steel plate body with electropolished finish. Black 60 I or 80 I cylindrical liner. Optional galvanised steel ashtray for 80 I. Includes rings for easy bag placement.

### Finishes:

Electro polished

Black

Galvanised

\*The colors shown are merely indicative and may differ from reality. (Other colors available to order)

\*\*See special finishes for marine environments