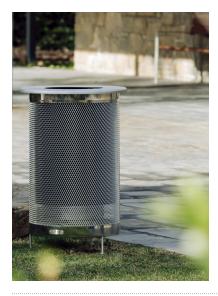

Sizes in cm

## Capacities (I):

Litterbin with lid: 60. Litterbin without lid: 80.

Litterbin without liner with lid: 80.

# Installation and maintenance:

Anchored and levelled by three threaded rod legs inserted into holes on the pavement previously drilled and filled with epoxy resin, quick-setting cement or similar.

Delivered assembled and packaged.