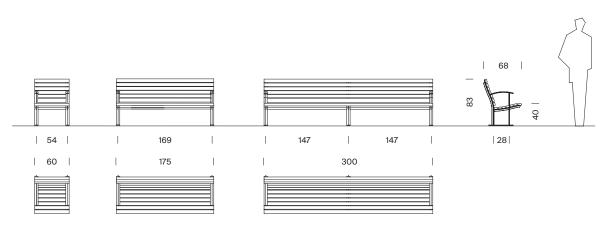

Fastening screws for the slats are stainless steel and come with the structure.

Slats:

Tropical wood (FSC®). One-coat oil finish

Structure:

Cast aluminium. Painted RAL 9006

Weight:

0.60 m: 21.5 kg. 1.75 m: 46 kg. 3.00 m: 75.5 kg.

Applicable standards: UNE EN 12727, UNE EN 581, UNE 41510, UNE EN 335

Dimensions in cm