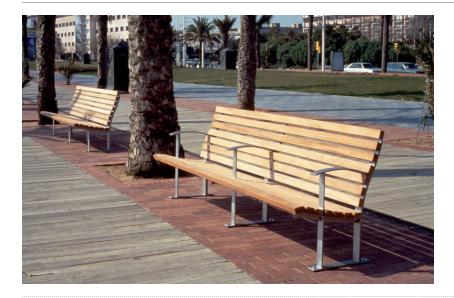

Code: MAB

Materials: Cast aluminium structure with anti-rust protection, with or without armrests.

Seat and backrest made from solid wood slats, 55 mm wide by 35 mm thick and variable lengths, FSC®-certified tropical wood, protected with a one-coat oil.