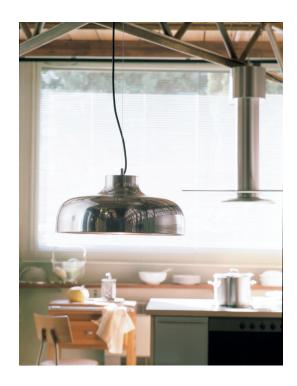

## **Hanging Lamp**

1968

A hanging lamp immortalising the silhouette of a woman's shoulders. It comprises a large aluminium shade with the cable running from the centre and a tiny metal cylinder that marks the transition between the shade and the steel wire from which it hangs.

#### **GENERAL CHARACTERISTICS:**

White matte, polished or smooth gloss red aliminium lampshade. Circular white, chromed plated or smooth gloss red ceiling rosette included.

The electric wire length is 3m / 117".