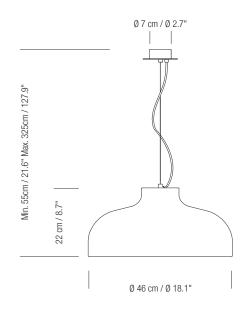

#### **GENERAL CHARACTERISTICS:**

White matte, polished or smooth gloss red aliminium lampshade. Circular white, chromed plated or smooth gloss red ceiling rosette included.

The electric wire length is 3m / 117".

#### LIGHT SOURCE:

Bulbholder: E27 - E26 (Max. hgt. 115mm / 4.5").

Recommended light source: LED bulb: 17W.

Compact fluorescent: 20W. Incandescent: Max. 100W.

Input voltage: 100, 120, 230 VAC (50 Hz / 60 Hz) Acording to destination.