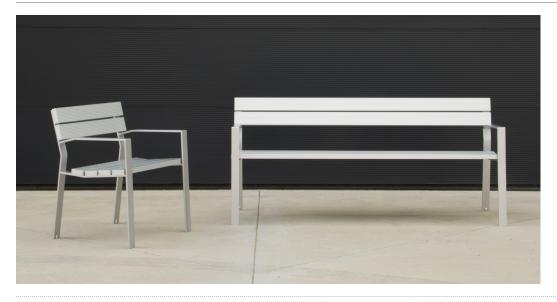

## CE

**Materials:** Seat and backrest comprising slats made from 90 x 30 mm extruded aluminium with anodised finish. **Finishes:** 

Extruded aluminium. Anodised

Weights (kg): Chair 0.60 m: 25. Bench 1.75 m: 37. Bench 3.00 m: 58. Banquette 0.60 m: 16. Banquette 1.75 m: 27. Banquette 3.00 m: 45.