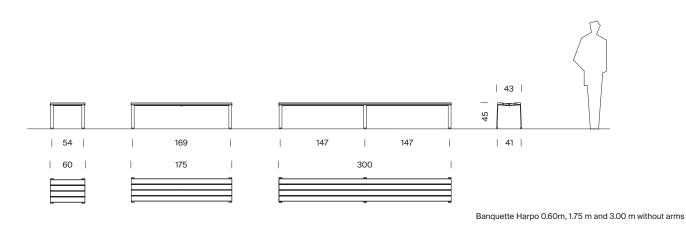

Applicable standards: UNE EN 12727, UNE EN 581, UNE 41510

Bench Harpo 0.60m, 1.75 m and 3.00 m with arms

Sizes in cm