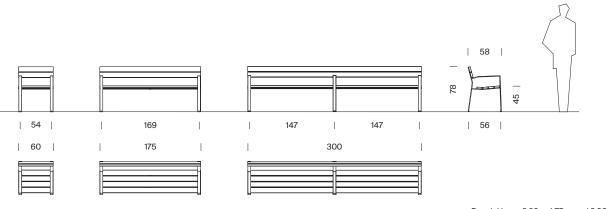

Applicable standards: UNE EN 12727, UNE EN 581, UNE 41510

Bench Harpo 0.60m, 1.75 m and 3.00 m with arms

Sizes in cm