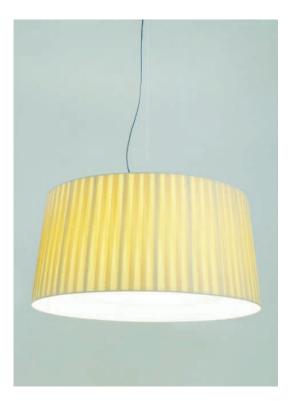

# Hanging Lamp 2000

Born to complement its smaller-sized sisters, the GT5 and GT6. Its ribbon structure filters a richly varied light and, when not lit, it has an attractive ornamental presence.

#### White electrical structure.

Black metallic or satin nickel rosette.

Natural, red-amber or black ribbon lampshade and terracotta, mustard or green Raw Color ribbon: upperØ 80 cm/31.5" x lowerØ 90 cm/35.4" x h. 44cm/17.3". Opaque black metal disk on the upper part: Ø 40 cm / 15.6" and translucent white diffuser disk on the lower part: Ø 60 cm / 23.7". The electric wire length is 8 m / 314.9".