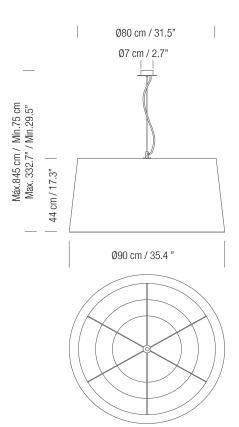

#### White electrical structure.

Black metallic or satin nickel rosette.

Natural, red-amber or black ribbon lampshade and terracotta, mustard or green Raw Color ribbon: upperØ 80 cm/31.5" x lowerØ 90 cm/35.4" x h. 44cm/17.3". Opaque black metal disk on the upper part: Ø 40 cm / 15.6" and translucent white diffuser disk on the lower part: Ø 60 cm / 23.7". The electric wire length is 8 m / 314.9".