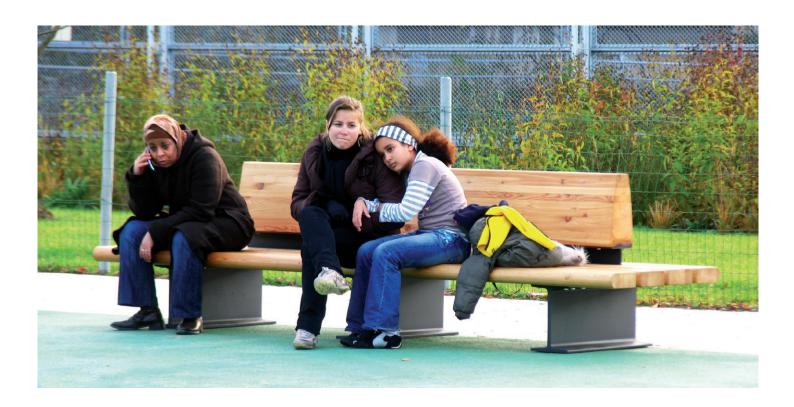

# **Comunitario Bench**

The Comunitario bench, with or without backrest, is designed as an open and neutral support system catering for different use options. It is a large bench for sitting, resting, getting together, a huge meeting point. Five thick slats of FSC tropical wood form a broad surface area, where a sturdy backrest is fixed to guarantee the greatest solidity.

#### Seat and backrest

Seat and backrest made of tropical wood with FSC Pure certificate, treated with oil in two components.

The FSC certified tropical wood comes from Africa or Central America.

This wood is obtained complying with all the legal and environmental regulations of the country of origin, controlling the chain of custody, ensuring the sustainability of the woods and minimizing the environmental impact.