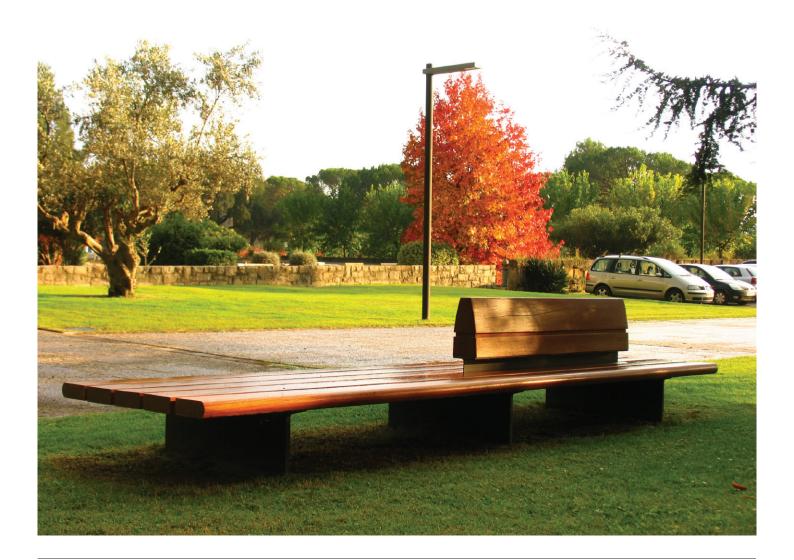

Diana Cabeza, 2002

THE COMUNITARIO BENCH, WITH OR WITHOUT BACKREST, IS DESIGNED AS AN OPEN AND NEUTRAL SUPPORT SYSTEM CATERING FOR DIFFERENT USE OPTIONS

1/4

- Linear compositions
- Robust and comfortable
- Very weather-resistant
- Adaptable

# **Comunitario Bench**

The Comunitario bench, with or without backrest, is designed as an open and neutral support system catering for different use options. It is a large bench for sitting, resting, getting together, a huge meeting point. Five thick slats of FSC tropical wood form a broad surface area, where a sturdy backrest is fixed to guarantee the greatest solidity.