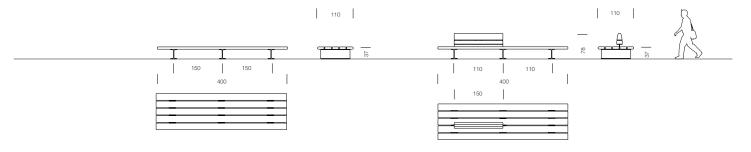

# **Comunitario Bench**

The Comunitario bench, with or without backrest, is designed as an open and neutral support system catering for different use options. It is a large bench for sitting, resting, getting together, a huge meeting point. Five thick slats of FSC tropical wood form a broad surface area, where a sturdy backrest is fixed to guarantee the greatest solidity.

### Weights

3,00m without backrest: 461 Kg.3,00m with backrest: 626 Kg.4,00m without backrest: 548 Kg.4,00m with backrest: 713 Kg.

- · High protection against the effect of UVA rays and heat-resistant.
- Prevention against colour loss and surface scaling.
  Fast drying, ideal for industrial handling.