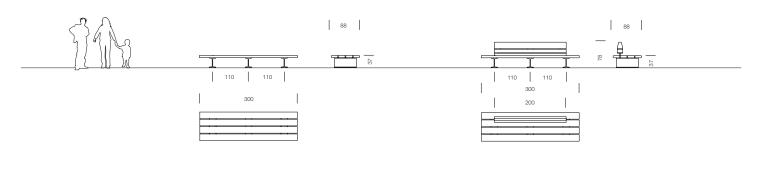

# **Comunitario Bench**

The Comunitario bench, with or without backrest, is designed as an open and neutral support system catering for different use options. It is a large bench for sitting, resting, getting together, a huge meeting point. Five thick slats of FSC tropical wood form a broad surface area, where a sturdy backrest is fixed to guarantee the greatest solidity.

### Weights

3,00m without backrest: 461 Kg.3,00m with backrest: 626 Kg.4,00m without backrest: 548 Kg.4,00m with backrest: 713 Kg.

- · High protection against the effect of UVA rays and heat-resistant.
- Prevention against colour loss and surface scaling.
  Fast drying, ideal for industrial handling.