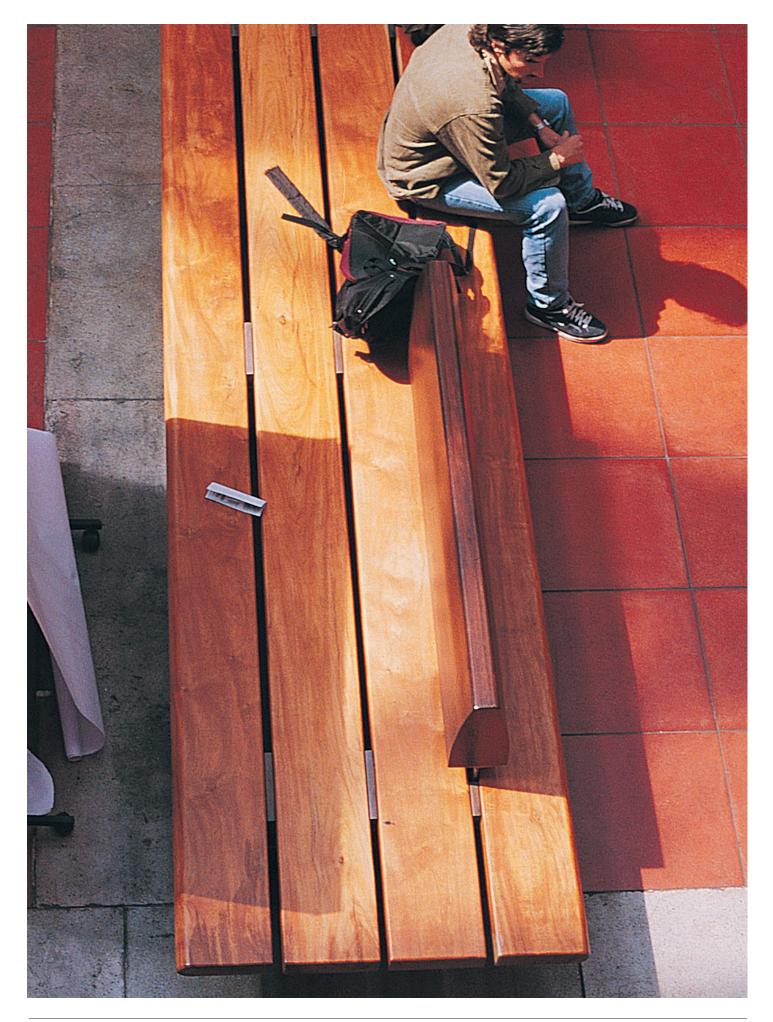

# **Comunitario Bench**

The Comunitario bench, with or without backrest, is designed as an open and neutral support system catering for different use options. It is a large bench for sitting, resting, getting together, a huge meeting point. Five thick slats of FSC tropical wood form a broad surface area, where a sturdy backrest is fixed to guarantee the greatest solidity.

#### Seat and backrest

Seat and backrest made of tropical wood with FSC Pure certificate, treated with oil in two components.

The FSC certified tropical wood comes from Africa or Central America.

This wood is obtained complying with all the legal and environmental regulations of the country of origin, controlling the chain of custody, ensuring the sustainability of the woods and minimizing the environmental impact.