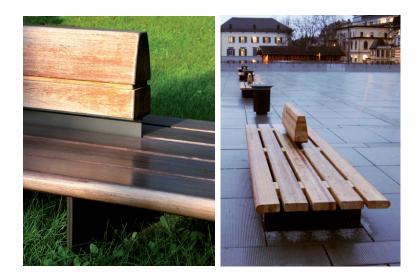

# **Comunitario Bench**

The Comunitario bench, with or without backrest, is designed as an open and neutral support system catering for different use options. It is a large bench for sitting, resting, getting together, a huge meeting point. Five thick slats of FSC tropical wood form a broad surface area, where a sturdy backrest is fixed to guarantee the greatest solidity.

#### Seat and backrest

Seat and backrest made of tropical wood with FSC Pure certificate, treated with oil in two components.

The FSC certified tropical wood comes from Africa or Central America.

This wood is obtained complying with all the legal and environmental regulations of the country of origin, controlling the chain of custody, ensuring the sustainability of the woods and minimizing the environmental impact.