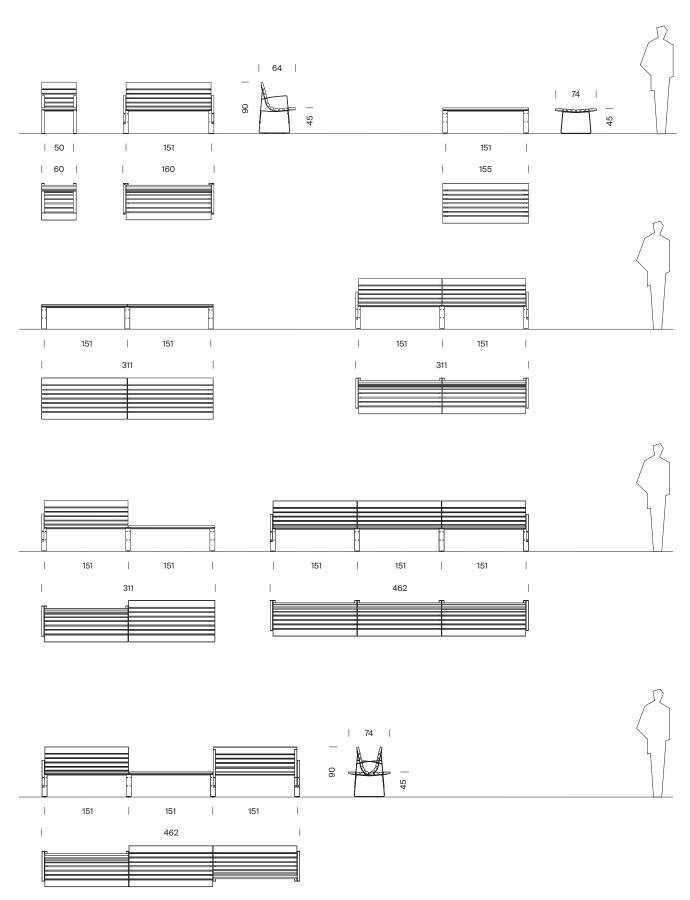

## Weight:

1 section with backrest: 61 kg.

1 section without backrest: 49 kg.

Installation: Fixed to the ground with two stainless steel screws per structure.

The bench is delivered dismantled and packaged in two parts: the support structures, and the seat with or without backrest.