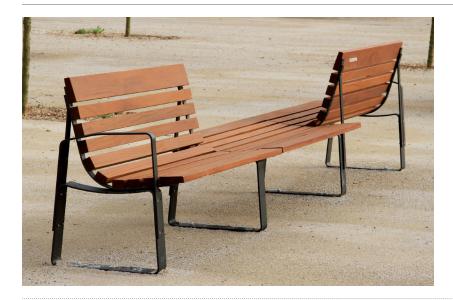

## Code: BLB

**Materials:** Structure, armrests and frame for slats made of 8 mm bent steel plate, with anti-rust protection and black powder coating. Seat with or without backrest made of FSC®-certified tropical hardwood slats protected with one-coat oil.

The outer slats are  $30/40 \times 120 \text{ mm}$  and the inner slats  $40 \times 60 \text{ mm}$ .