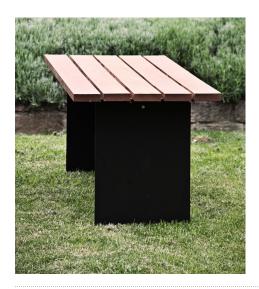

## **Materials:**

Powder coated 6 mm steel structure with grey or black paint finish.

FSC-certified tropical wood slats of 50/65 x 160 mm section, protected with onecoat oil.

## Finishes:

Powed coated steel grey Powed coated steel black Tropical (FSC®)

\*The colors shown are merely indicative and may differ from reality. (Other colors available to order)

\*\*See special finishes for marine environments