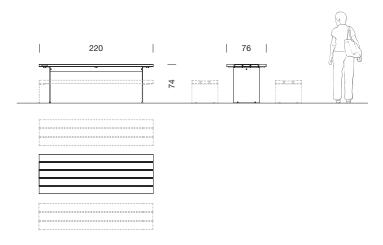

Sizes in cm







## **Materials:**

Powder coated 6 mm steel structure with grey or black paint finish.

FSC-certified tropical wood slats of 50/65 x 160 mm section, protected with onecoat oil.

## Finishes:







Powed coated steel grey Powed coated steel black Tropical (FSC®)

\*The colors shown are merely indicative and may differ from reality. (Other colors available to order)

\*\*See special finishes for marine environments

## Weight (kg):

## Installation and maintenance:

Surface fixation by means of two antirust treated anchor bolts per structure, sunk into holes previously drilled into the pavement and filled with epoxy resin, quick-setting cement or similar.

Delivered unassembled.

Instructions, screws and anchor bolts are included.

No functional maintenance is required,