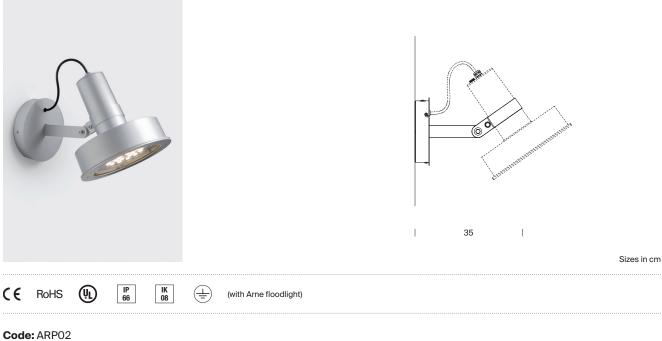

## Arne Single wall attachment Santa & Cole Team, 2013

Accessory allowing a single-unit luminaire to be affixed to a wall. The system allows the luminaire to be freely rotated. Materials: Powder-coated steel finish rosette with rust protection. Affixing via Fisher M8 fastening anchors. Stainless steel powder-coated finish arm and clamp. Powder-coated finish aluminium injection fastening and gear parts. Geomet 500 and stainless steel screws. Colours: light grey (RAL 9006). (other colours available to order) Size (cm): Ø 22 x 35 Weight (kg): 2.5

Installation: Suitable for wall attachment by means of a fastening accessory. The component is delivered disassembled. The component can be combined with the Arne floodlight product range (for further information about Arne floodlight, log onto the website www.santacole.com).

\*Luminaire not included

**Installation:** Suitable for wall attachment by means of a fastening accessory. The component is delivered disassembled. The component can be combined with the Arne floodlight product range (for further information about Arne floodlight, log onto the website www.santacole.com).