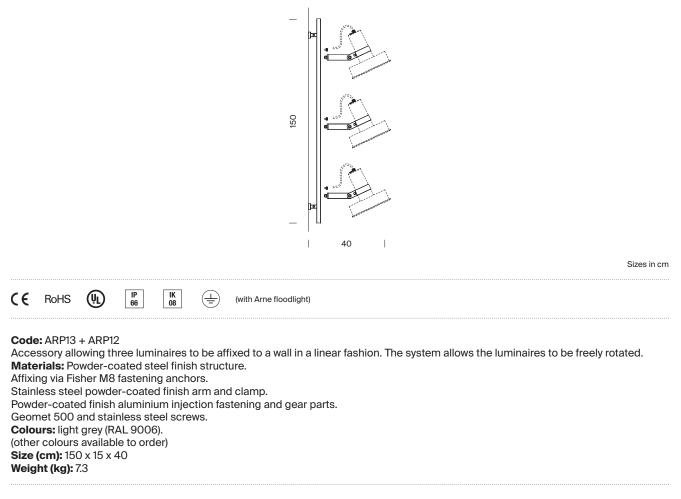

\*Luminaire not included

**Installation:** Suitable for wall attachment by means of a fastening accessory. The component is delivered disassembled. The component can be combined with the Arne floodlight product range (for further information about Arne floodlight, log onto the website www.santacole.com).

\*Luminaire not included