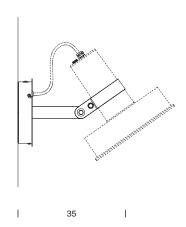

Sizes en cm

C € RoHS

(with Arne luminaire)

Code: ARP02 wall attachment

Accessory allowing a single-unit luminaire to be affixed to a wall. The system allows the luminaire to be freely rotated.

Materials: Powder-coated steel finish rosette with rust protection.

Stainless steel powder-coated finish arm and clamp.

Powder-coated finish aluminium injection fastening and gear parts.

Stainless steel screws.

Finishes:

Size (cm): Ø 22 x 35 Weight (kg): 2.5

Dark grey (RAL 7024)