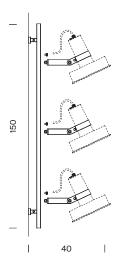

Sizes in cm

(with Arne luminaire)

Code: ARP13 linear arm + ARP12 multiple wall attachment

Accessory allowing three luminaires to be affixed to a wall in a linear fashion. The system allows the luminaires to be freely rotated.

Geomet 500 and stainless steel screws.

Colors: light grey (RAL 9006). (other colours available to order)

Size (cm): 150 x 15 x 40

Weight (kg): 7.3

**Installation:** Suitable for wall attachment by means of a fastening accessory. The component is delivered disassembled.