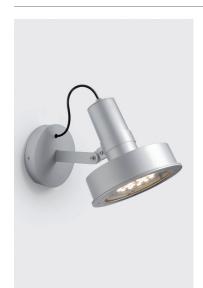

Sizes en cm

C € RoHS

(with Arne luminaire)

Code: ARP02 wall attachment

Accessory allowing a single-unit luminaire to be affixed to a wall. The system allows the luminaire to be freely rotated.

Materials: Powder-coated steel finish rosette with rust protection.

Stainless steel powder-coated finish arm and clamp.

Powder-coated finish aluminium injection fastening and gear parts.

Stainless steel screws.

Finishes:

Size (cm): Ø 22 x 35 Weight (kg): 2.5

Dark grey (RAL 7024)

Installation: Suitable for wall attachment by means of a fastening accessory. The component is delivered disassembled.

The component can be combined with the Arne luminaire product range.

(For further information log onto the website urbidermis.com).