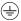

Santa & Cole Team. 2013

Sizes in cm

RoHS

(with Arne luminaire)

Code: single ARP07 + ARP08 / double ARP07D + ARP08

Accessory allowing between two (single) to four (double) luminaires to be affixed to a broad range of poles at the same height (up to Ø127 mm). The multiple pole attachment is ideal for lighting road areas using an asymmetrical Arne luminaire.

Size (cm): 100 x 5 x 36 (single) / 185 x 5 x 36 (double)

**Weight (kg):** 4.5 (single) / 8.5 (double)

**Installation:** Suitable for pole attachment by means of a fastening accessory. The component is delivered disassembled. The component can be combined with the Arne floodlight product range (for further information about Arne floodlight, log onto the website urbidermis.com).