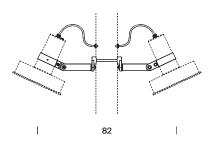

Size (cm): 100 x 5 x 36 (single) / 185 x 5 x 36 (double)

Weight (kg): 4.5 (single) / 8.5 (double)

Installation: Suitable for pole attachment by means of a fastening accessory. The component is delivered disassembled. The component can be combined with the Arne floodlight product range (for further information about Arne floodlight, log onto the website urbidermis.com).