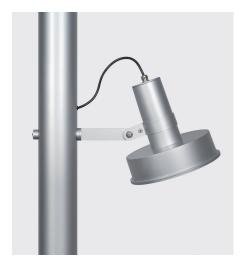

Santa & Cole Team. 2013

Sizes in cm

RoHS

(with Arne luminaire)

Code: single ARP07 + ARP08 / double ARP07D + ARP08

Accessory allowing between two (single) to four (double) luminaires to be affixed to a broad range of poles at the same height (up to Ø127 mm). The multiple pole attachment is ideal for lighting road areas using an asymmetrical Arne luminaire.

Materials: Steel arm. Stainless steel attachment bracket. Powder-coated finishes.

Powder-coated finish aluminium injection fastening parts.

Stainless steel screws.

**Colors:** light grey (RAL 9006). (other colours available to order)

Size (cm): 100 x 5 x 36 (single) / 185 x 5 x 36 (double)

**Weight (kg):** 4.5 (single) / 8.5 (double)

**Installation:** Suitable for pole attachment by means of a fastening accessory. The component is delivered disassembled. The component can be combined with the Arne floodlight product range (for further information about Arne floodlight, log onto the website urbidermis.com).