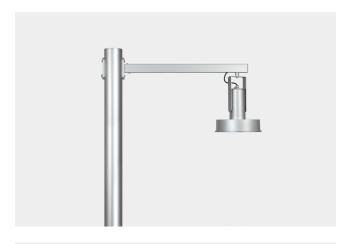

Size (cm): 100 x 5 x 36 (single) / 185 x 5 x 36 (double)

**Weight (kg):** 4.5 (single) / 8.5 (double)

**Installation:** Suitable for pole attachment by means of a fastening accessory. The component is delivered disassembled. The component can be combined with the Arne floodlight product range (for further information about Arne floodlight, log onto the website urbidermis.com).

Size (cm): 100 x 5 x 36 (single) / 185 x 5 x 36 (double)

Weight (kg): 4.5 (single) / 8.5 (double)

Installation: Suitable for pole attachment by means of a fastening accessory. The component is delivered disassembled. The component can be combined with the Arne floodlight product range (for further information about Arne floodlight, log onto the website urbidermis.com).