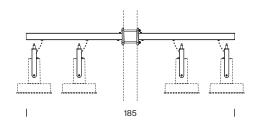

Santa & Cole Team. 2013

Sizes in cm

RoHS

(with Arne luminaire)

Code: single ARP07 + ARP08 / double ARP07D + ARP08

Accessory allowing between two (single) to four (double) luminaires to be affixed to a broad range of poles at the same height (up to Ø127 mm). The multiple pole attachment is ideal for lighting road areas using an asymmetrical Arne luminaire.

Size (cm): 100 x 5 x 36 (single) / 185 x 5 x 36 (double)

**Weight (kg):** 4.5 (single) / 8.5 (double)

**Installation:** Suitable for pole attachment by means of a fastening accessory. The component is delivered disassembled. The component can be combined with the Arne floodlight product range (for further information about Arne floodlight, log onto the website urbidermis.com).

Santa & Cole Team. 2013

Sizes in cm

C € RoHS

(with Arne luminaire)

Code: single ARP07 + ARP08 / double ARP07D + ARP08

Accessory allowing between two (single) to four (double) luminaires to be affixed to a broad range of poles at the same height (up to Ø127 mm). The multiple pole attachment is ideal for lighting road areas using an asymmetrical Arne luminaire.

Size (cm): 100 x 5 x 36 (single) / 185 x 5 x 36 (double)

Weight (kg): 4.5 (single) / 8.5 (double)

Installation: Suitable for pole attachment by means of a fastening accessory. The component is delivered disassembled. The component can be combined with the Arne floodlight product range (for further information about Arne floodlight, log onto the website urbidermis.com).