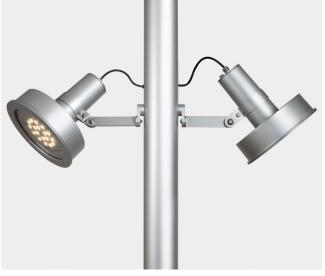

Santa & Cole Team. 2013

Sizes in cm

C € RoHS

(with Arne luminaire)

Code: single ARP07 + ARP08 / double ARP07D + ARP08

Accessory allowing between two (single) to four (double) luminaires to be affixed to a broad range of poles at the same height (up to Ø127 mm). The multiple pole attachment is ideal for lighting road areas using an asymmetrical Arne luminaire.

Materials: Steel arm. Stainless steel attachment bracket. Powder-coated finishes.

(<del>+</del>)

Powder-coated finish aluminium injection fastening parts.

Stainless steel screws.

Colors: light grey (RAL 9006). (other colours available to order)

Size (cm): 100 x 5 x 36 (single) / 185 x 5 x 36 (double)

Weight (kg): 4.5 (single) / 8.5 (double)

Installation: Suitable for pole attachment by means of a fastening accessory. The component is delivered disassembled. The component can be combined with the Arne floodlight product range (for further information about Arne floodlight, log onto the website urbidermis.com).