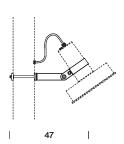

Size (cm): 100 x 5 x 36 (single) / 185 x 5 x 36 (double)

**Weight (kg):** 4.5 (single) / 8.5 (double)

**Installation:** Suitable for pole attachment by means of a fastening accessory. The component is delivered disassembled. The component can be combined with the Arne floodlight product range (for further information about Arne floodlight, log onto the website urbidermis.com).