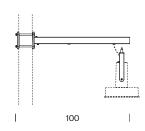

Santa & Cole Team. 2013

Sizes in cm

RoHS

(with Arne luminaire)

Code: single ARP07 + ARP08 / double ARP07D + ARP08

Accessory allowing between two (single) to four (double) luminaires to be affixed to a broad range of poles at the same height (up to Ø127 mm). The multiple pole attachment is ideal for lighting road areas using an asymmetrical Arne luminaire.

Santa & Cole Team. 2013

Sizes in cm

C € RoHS

(with Arne luminaire)

Code: single ARP07 + ARP08 / double ARP07D + ARP08

Accessory allowing between two (single) to four (double) luminaires to be affixed to a broad range of poles at the same height (up to Ø127 mm). The multiple pole attachment is ideal for lighting road areas using an asymmetrical Arne luminaire.